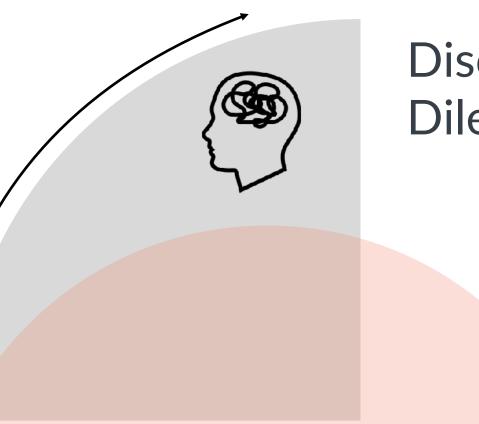

#### EDGE EMOTIONS (e.g. fear, anxiety, confusion) CHOICE

Disorienting Dilemma

If left unaddressed, edge emotions fuel resistance and rejection and stall growth.

#### CONTRASTING EMOTIONS SPACE (CES)

**EDGE EMOTIONS** (e.g. fear, anxiety, confusion) CHOICE **POSITIVE EMOTION** (e.g.curiosity)

Disorienting Dilemma

Choosing to temper edge emotions with a positive emotion, like curiosity, unlocks growth.