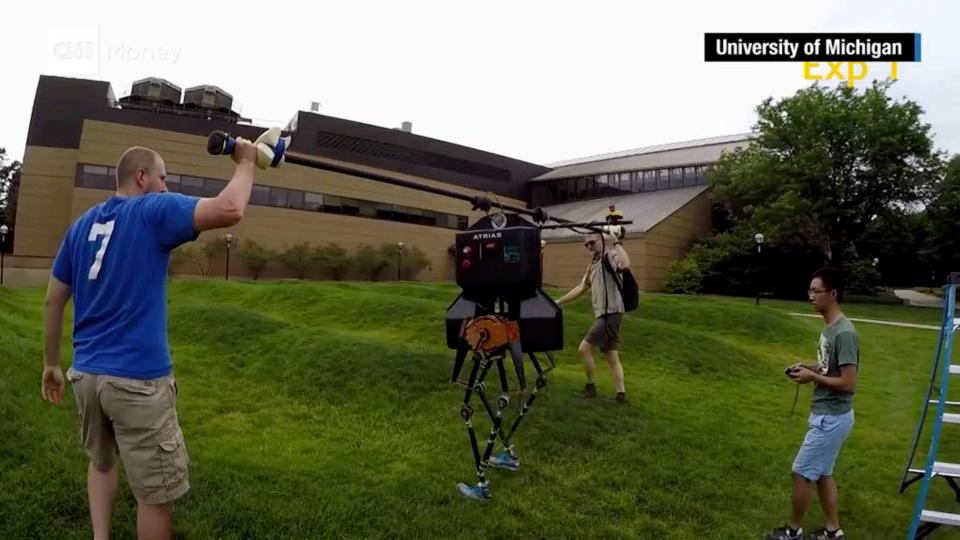

#### The future of work

NEWS

FEATURE

VIDEOS

A new report by the McKinsev Global Institute suggests that 30 percent of jobs on