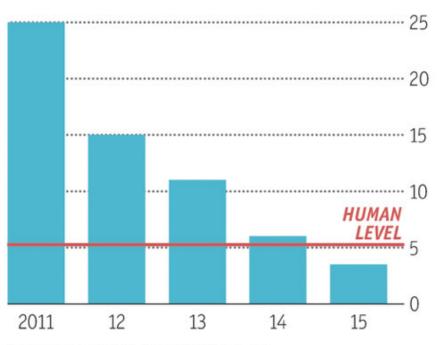

#### Ever cleverer

Error rates on ImageNet Visual Recognition Challenge, %

Sources: ImageNet; Stanford Vision Lab

Fconomist.com